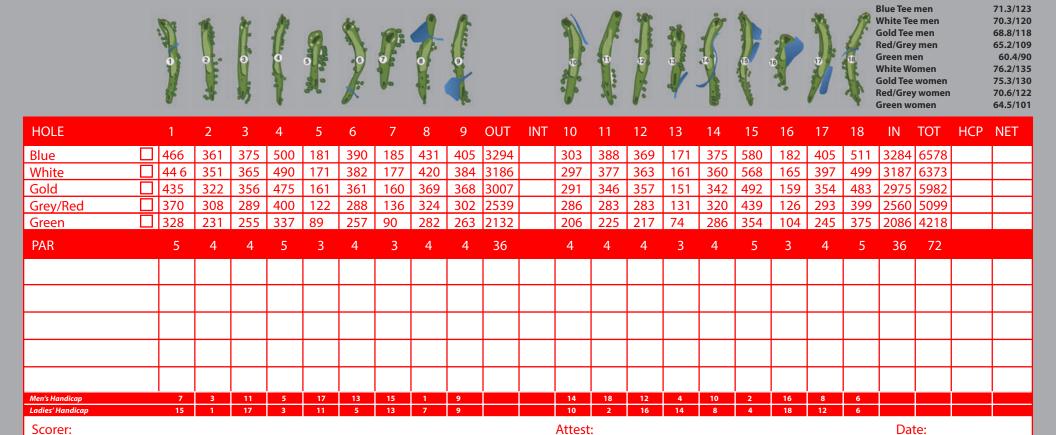

## \*TABC does not allow outside alcohol. We appreciate you making your alcohol purchases from Phillips Event Center.

- All golfers must check in at Golf Shop prior to their round
- · Each player must have their own set of clubs
- · Proper golf attire is required
- Carts on cart path around tees and greens
- Allow faster groups to play through
- · All yardage markers are to center of green
- Please: Repair ball marks, sand divots and rake traps